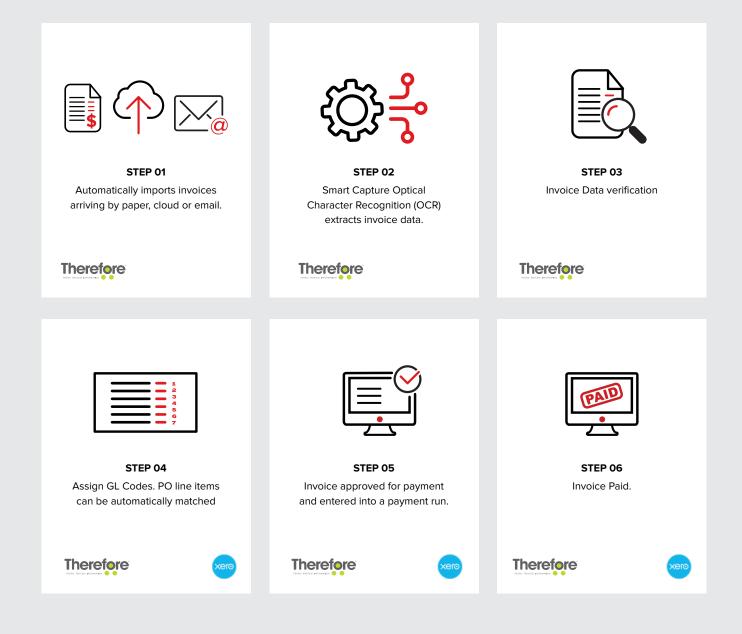

# THEREFORE<sup>™</sup> AND XERO WORKFLOW

#### Capture

Therefore<sup>™</sup> captures invoices from your MFD, Scanner, the Cloud – or automatically from your email inbox.

#### Extract & Verify

- Smart Capture OCR (Optical Character Recognition) extracts the invoice data and...
- uses Confidence Levels to indicate if the data requires human user intervention for checking
- Users check the data and if required amendments require nothing more than a mouse click or a few keystrokes
- The AI then automatically learns the revisions and applies them the next time it encounters that type of invoice

- Automate Digital AP Process
- You can enter any GL coding rules required or forward to another business user for assignment
- Then Initiate the Digital Approval process
- Then either pay the invoice via Xero or Therefore<sup>™</sup>

#### Integration

- Two-way integration automatically captures and shares account information, approvals, invoice data and payments between Therefore™ and Xero
- Integration means users can work out of Therefore<sup>™</sup> or Xero with both systems being kept up to date